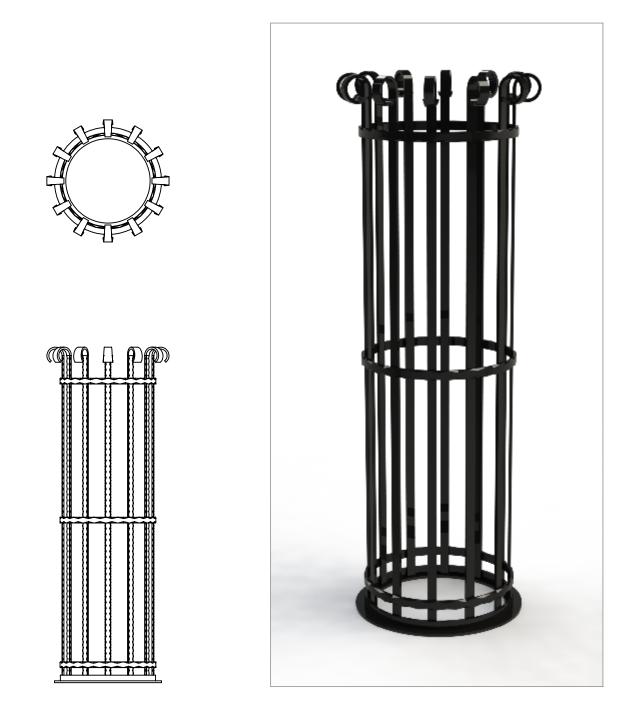

## Tree Guards ASF 812 - Bolt Fix Base

Materials Standard Finish Optional Finish Fixing Options

A

**Other Options** 

## Mild Steel

Acid etched, zinc rich primed and polyester powder coated in any RAL/BS colour

Galvanised to BS EN 1461:2009. Also available in polished stainless steel

If used with ASF Supporting Frames & Tree Grilles, the base of tree guard bolts directly to the inner of the Supporting Frame. If not used with ASF Supporting Frame & Tree Grilles, the Tree Guards come with 400mm length ground fixing legs

Standard Height - 1800mm Other heights on request Standard Diameter - 420mm Outside Diameter. Other Diameters available on request